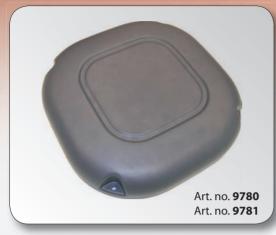

## Art. no. 9780

Right side cover, including all mounting accessories.

### Art. no. 9781

Left side cover, including all mounting accessories.