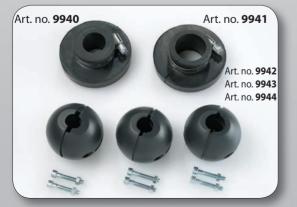

#### Hose stop bumpers.

Suitable for the adjustment of the desired hose length outside the reel and for stopping the hose at the required position when rewinding.

The following bumper models are included as a standard when the reel is purchased without hose:

Art. no. **9941** for hose reels 1" in painted steel Art. no. **9943** for hose reels 1/2" in stainless steel Art. no. **9944** for hose reels 1/2" in painted steel

Hose stop bumpers in other dimensions are available, depending on the hose to be mounted on the reel.

| Art.<br>no. | ø hose | ø bumper<br>(mm) |
|-------------|--------|------------------|
| 9940        | 3/4″   | 26               |
| 9941        | 1″     | 33               |
| 9942        | 1/4″   | 15               |
| 9943        | 3/8″   | 17               |
| 9944        | 1/2″   | 20               |