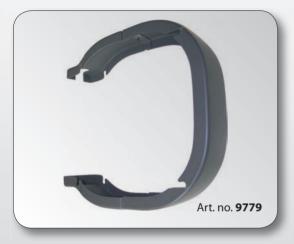

#### Art. no. 9779

Distance cover, for the mounting in between the hose reels, including all mounting accessories.

Art. no. **8526** Art. no. **8534** 

Hose reel mounting channel, for the mounting of hose reels on wall or ceiling. Length 880 mm (art. no. 8534) Length 1350 mm (art. no. 8526)