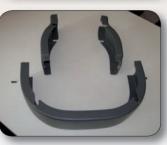

## Art. no. 9780

Right side cover, including all mounting accessories.

### Art. no. 9781

Left side cover, including all mounting accessories.

#### Art. no. 9779

Distance cover, for the mounting in between the hose reels, including all mounting accessories.

Art. no. **8526** Art. no. **8534** 

Hose reel mounting channel, for the mounting of hose reels on wall or ceiling. Length 880 mm (art. no. 8534) Length 1350 mm (art. no. 8526)