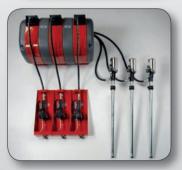

# **HOSE REEL ACCESSORIES**

# Plastic enclosures suitable for hose reel art. no. 9013; by mounting these enclosures it is possible to create a hose reel battery, improving the esthetic effect.