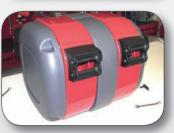

# Plastic enclosures suitable for hose reel art. no. 9013; by mounting these enclosures it is possible to create a hose reel battery, improving the esthetic effect.