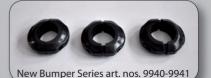

#### Hose stop bumpers.

Suitable for the adjustment of the desired hose length outside the reel and for stopping the hose at the required position when rewinding.

The following bumper models are included as a standard when the reel is purchased without hose:

Art. no. **9941** for hose reels 1" in painted steel Art. no. **9943** for hose reels 1/2" in stainless steel Art. no. **9944** for hose reels 1/2" in painted steel

Hose stop bumpers in other dimensions are available, depending on the hose to be mounted on the reel.

| Art.<br>no. | ø hose | ø bumper<br>(mm) |
|-------------|--------|------------------|
| 9940        | 3/4″   | 26               |
| 9941        | 1″     | 33               |
| 9942        | 1/4″   | 15               |
| 9943        | 3/8″   | 17               |
| 9944        | 1/2″   | 20               |